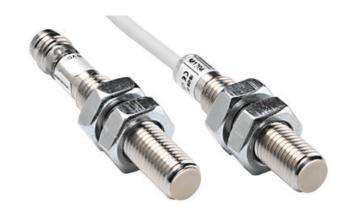

## DATALOGIC - IS-08 - M8 STANDARD SENSING DISTANCE

IS-08-B1-03 95B061921 M8 Inductive Short Flush 1.5mm PNP NO 2m Cable

- 1.5 and 2 mm sensing distances respectively
- LED display
- Cable, or M8 connection
- Short house

## PRODUCT DESCRIPTION

Inductive sensors are used for position indication, impulse or motion detector for metallic objects. The sensor has no moving parts and is therefore suitable for applications with high contact frequency. Due to the compact and easy-mounted design of the sensor as well as the contact-free function, the sensor is normally not subjected to mechanical wear.