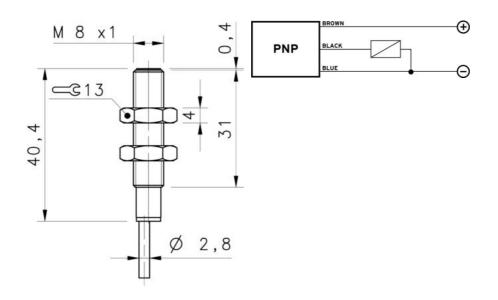

## **TECHNICAL DATA**

| Cable length                | 2000 mm             |
|-----------------------------|---------------------|
| Electrical connection       | Embedded 2m cable   |
| IP class                    | IP67                |
| LED indicator               | Yes                 |
| Material of body            | Nickel-plated brass |
| Mounting                    | Flush               |
| Output                      | PNP, NO             |
| Output current max          | 0,2 A               |
| Sensing distance            | 1,5 mm              |
| Sensor Type                 | Inductive           |
| Size                        | M8                  |
| Supply voltage              | 10-30 V DC          |
| Temperature operational max | 70 °C               |
| Temperature operational min | -25 °C              |
| Weight                      | 80 g                |
|                             |                     |